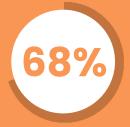

decrease in incoming tickets and inquiries for the IT helpdesk

of users feel more confident to use Microsoft 365 apps

of users finds the right information faster through OASE instead of Google