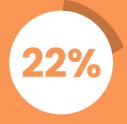

decrease in incoming tickets and inquiries for the IT helpdesk

of users feel more confident to use Microsoft 365 apps

of users finds the right information faster through OASE instead of Google